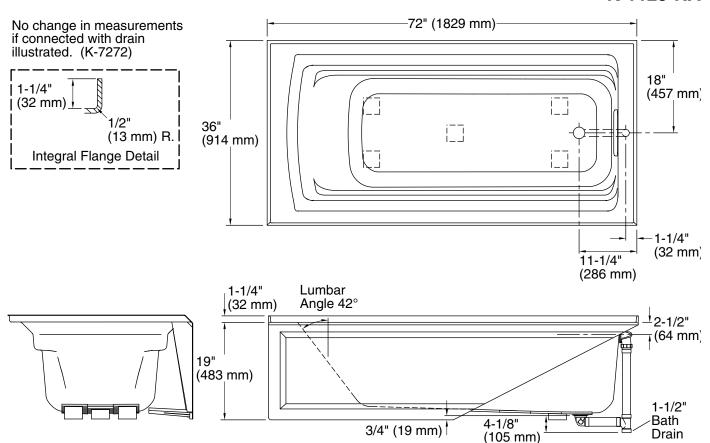

# Archer® 72" x 36" alcove bath K-1125-RA

# **Technical Information**

All product dimensions are nominal.

| Installation:       | Three-wall alcove                    |
|---------------------|--------------------------------------|
| Drain location:     | Right                                |
| Basin area, bottom: | 51-3/8" x 21" (1305 mm x 533 mm)     |
| Basin area, top:    | 64-1/2" x 30-1/2" (1638 mm x 775 mm) |
| Weight:             | 80 lbs (36.3 kg)                     |
| Minimum floor load: | 40 lbs/ft² (195.3 kg/m²)             |
| Water depth:        | 15" (381 mm)                         |
| Water capacity:     | 72 gal (272.5 L)                     |
| Minimum flat for    | 1-9/16" (40 mm)                      |
| door:               |                                      |