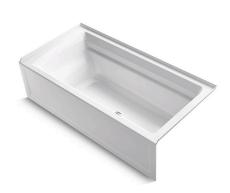

### Features

- Comfort Depth<sup>®</sup> design offers a convenient 19" step-over height while retaining the same depth as a standard 21" bath.
- Generous length provides a spacious bathing area.
- Integral lumbar support and armrests offer extra comfort while bathing.
- Slotted overflow allows for deep soaking.
- Integral apron.
- Integral flange helps prevent water from seeping behind wall and simplifies alcove installation.
- Textured bottom surface.
- Coordinates with other products in the Archer collection.

# Archer® 72" x 36" alcove bath K-1125-RA